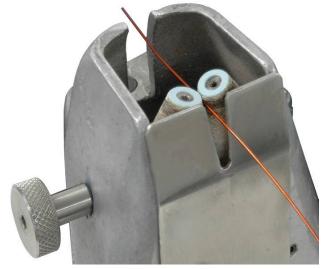

**Tooling** Fiberglass wheel to remove

wire enamel

**Application** Wire enamel removal

**Stripping** Enamel wire only

**Mounting** On rubber feet making

storage simple

Power supply 220 / 240 VAC 50 / 60 Hz

**Dimensions** 230 L \* 160 W \* 195 H (mm)

## Stripping Wheels:

| Size  | Recommended Stripping Range |
|-------|-----------------------------|
| S02-1 | 0.18mm to 0.40mm            |
| S02-0 | 0.03mm to 0.16mm            |

We aim to be much more than a machinery supplier. Our team has a vast range of winding experience and is able to offer help and advice on all aspects of coil winding, from tooling design to machine choice and set-up.