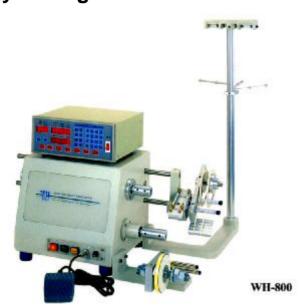

# Wey Hwang WH-800 Bobbin Winder

With many similar machines on the market, we advise you to compare the specification before you buy. We believe the WH-800 out-performs all its' competitors

#### **Features**

**Ü** 220mm wind width

layer taping

**Ü** An outstanding wire

range of 0.03 - 2.0mm

Ü Up to 999 core set-ups can be stored in the machine

- **Ü** Winds at 3000 rpm
- **Ü** Traverse step resolution of 0.01mm can be doubled for high traverse speeds
- **ü** Automated margin and **ü** Wide range of accesso-