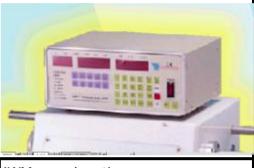

## Wey Hwang Lead The Way With New Controller

Wey Hwang's continual development program to bring cutting edge technologies to the coil winding industry has lead to the launch of a new

The new controller, similar in layout to the old design allows easy integration and migration for existing users with the following additional FEATURES AND BENEFITS:-

- ü Now fully CE compliant-TŰV No- AE 9955093 01
- **ü** Start point- no longer trial and error to set this value, simply use the two control buttons to physically move the spread head to the correct position.
- **ü** Measurement units now you have the choice of imperial or metric
- **ü Password feature** allows the setting of a password requirement for any change to machine settings
- ü Factory-direct pricing.
- Layering tap function- If at wire pitch spacing a winding ends in the middle of the bobbin chamber, It is bad practice and mechanically unsound to simply take the tail off to one side. Previously calculation of new start point, width and turns to wind too ensure the winding finishes at the edge.

Now using this function the machine automatically ignores the second start point and continues from the previous step in the same chamber width etc. improving winding quality and production time whilst also eliminating hours of fine tuning.