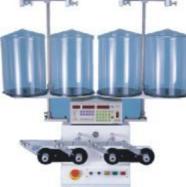

### FOUR SPINDLE MACHINE *"A PROVEN WINNER"*

The four spindle bobbin winder (model WH-764) has again and again proved to be a best seller, with many customers overwhelmed at the quality of production, high speed (6000) Rpm and outstanding value.