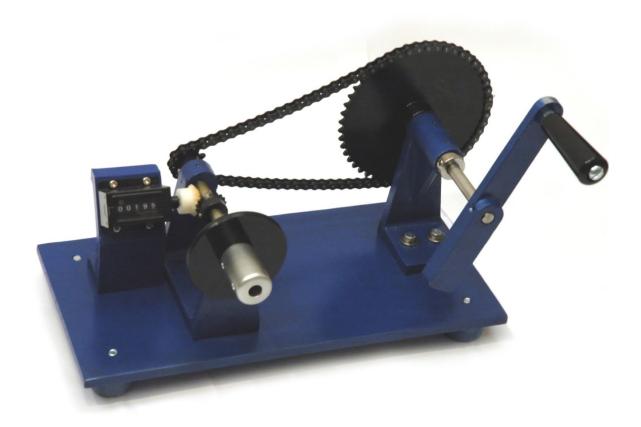

## WH 737 SINGLE SPINDLE HAND WINDER

## **SPECIFICATION**

**Program** Simple mechanical counter, push button to reset.

Application Hand feed spreading for simple coil winding - ideal for low turns count &

prototypes

Package Sturdy machine base - no need to fix to a bench, drive handle, mechanical counter

& tool holder

Turns ratio One turn of handle produces five turns of bobbin

Dimensions 45 x 28 x 25 cm

Net weight 10 kg

We aim to be much more than a machinery supplier. Our team has a vast range of winding experience and is able to offer help and advice on all aspects of coil winding, from tooling design to machine choice and set-up.