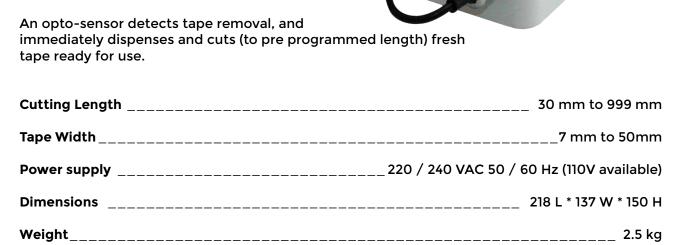

### **SPECIFICATION**

Features Digital length adjustment.

Adjustable pressure feed to help prevent curling of tape

Manual override of preset lengths

Cabinet made from flame retardant

antistatic material

Comes with (76 mm) core (others available, see accessories)