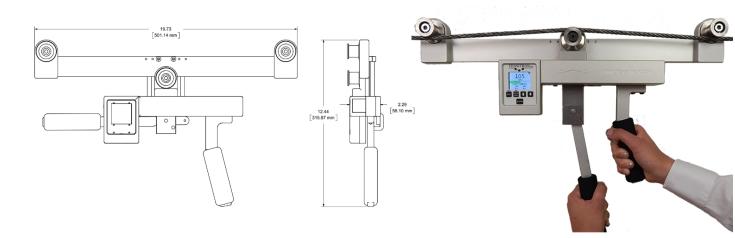

## **TENSIONER METERS**

| Model No. | Range       | Resolution | Tension Units |
|-----------|-------------|------------|---------------|
| CX1-1000  | 23 -454 kg  | 2.26 kg    | N, kg or lb   |
| CX1-2000  | 45 - 907 kg | 4.5 kg     | N, kg or lb   |

Large, easy to read backlit, graphic display with adjustable backlighting

and contrast. Data Logging feature included; Capture and view data within a user-defined time window. Select the time window; then select the sampling rate (from 1-100 Hz).

- Select Material and Size. Instrument automatically adjusts the calibration
- Minimum and Maximum values

Analog Output Option for both speed and tension values. 0-5 VDC or 4 - 20 mA with software-definable ending sequences. Provided with 10' cable. Data outputted at 40 Hz.