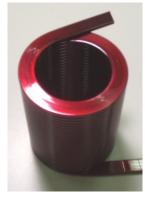

#### **APPLICATION:**

Chokes, DC / DC converter or any product using flat wire....

# **Options:**

- Unload shuttle transfer system or chute to box.
- Customised accessories to suit your application.

| Main technical specifications |                                                      |
|-------------------------------|------------------------------------------------------|
| Wire Type                     | Flat Wire<br>(1 - 3.0 mm wide * 3 - 15.0 mm<br>high) |
| Spread<br>Pitch               | Set according to the size of flat wire               |
| Spread<br>Width               | 100 mm (Max)                                         |
| Winding<br>Diameter           | 100 mm (Max.)                                        |
| Main Motor                    | 2HP Gear motor                                       |
| Spread<br>Motor               | Stepping motor                                       |
| Memory                        | 999 steps                                            |
| Power<br>Source               | 220V AC 10%; 50 / 60 Hz                              |
| Net Weight                    | 220 kg                                               |