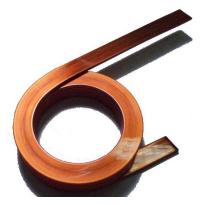

#### **APPLICATION:**

Chokes, DC / DC converter or any product using flat wire....

# **Options:**

- Unload shuttle transfer system or chute to box.
- Customised accessories to suit your application.

| Main technical specifications |                                                      |
|-------------------------------|------------------------------------------------------|
| Wire Type                     | Flat Wire<br>(1 - 3.0 mm wide * 3 - 15.0 mm<br>high) |
| Spread<br>Pitch               | Set according to the size of flat wire               |
| Spread<br>Width               | 100 mm (Max)                                         |
| Winding<br>Diameter           | 100 mm (Max.)                                        |
| Main Motor                    | 2HP Gear motor                                       |
| Spread<br>Motor               | Stepping motor                                       |
| Memory                        | 999 steps                                            |
| Power<br>Source               | 220V AC 10%; 50 / 60 Hz                              |
| Net Weight                    | 220 kg                                               |