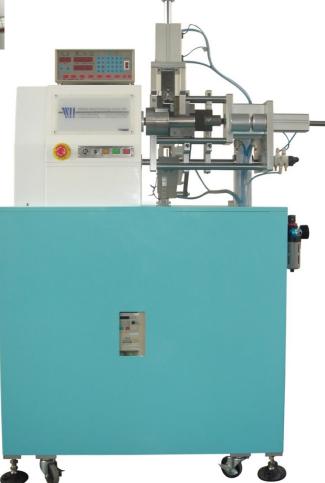

## WH-420 FLAT WIRE WINDING MACHINE

# **Options:**

- Unload shuttle transfer system or chute to box.
- Customised accessories to suit your application.

| Main technical specifications |                                                      |
|-------------------------------|------------------------------------------------------|
| Wire Type                     | Flat Wire<br>(1 - 3.0 mm wide * 3 - 15.0 mm<br>high) |
| Spread<br>Pitch               | Set according to the size of flat wire               |
| Spread<br>Width               | 100 mm (Max)                                         |
| Winding<br>Diameter           | 100 mm (Max.)                                        |
| Main Motor                    | 2HP Gear motor                                       |
| Spread<br>Motor               | Stepping motor                                       |
| Memory                        | 999 steps                                            |
| Power<br>Source               | 220V AC 10%; 50 / 60 Hz                              |
| Net Weight                    | 220 kg                                               |