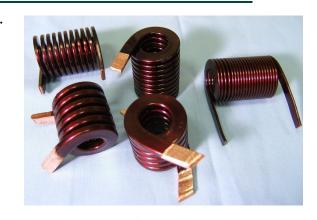

#### **APPLICATION:**

Chokes, DC / DC converter or any product using flat wire....

# **Options:**

- Unload shuttle transfer system or chute to box.
- Customised accessories to suit your application.

| Main technical specifications |                                                      |
|-------------------------------|------------------------------------------------------|
| Wire Type                     | Flat Wire<br>(1 - 3.0 mm wide * 3 - 15.0 mm<br>high) |
| Spread<br>Pitch               | Set according to the size of flat wire               |
| Spread<br>Width               | 100 mm (Max)                                         |
| Winding<br>Diameter           | 100 mm (Max.)                                        |
| Main Motor                    | 2HP Gear motor                                       |
| Spread<br>Motor               | Stepping motor                                       |
| Memory                        | 999 steps                                            |
| Power<br>Source               | 220V AC 10%; 50 / 60 Hz                              |
| Net Weight                    | 220 kg                                               |